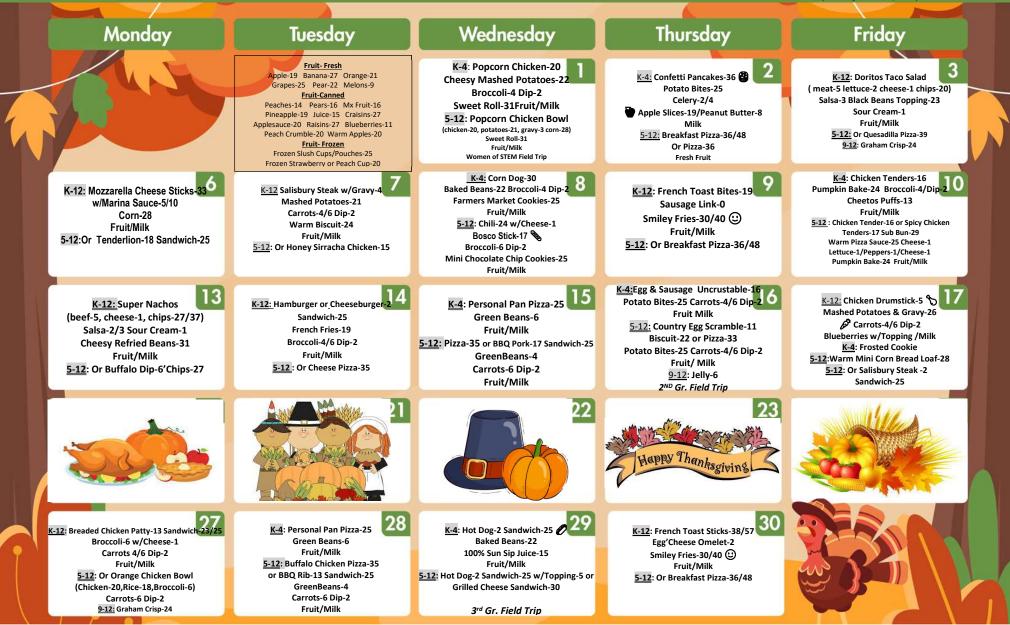

# **NOVEMBER 2023**

Spencerville K-12

K-4:\$2.70 5-12:\$3.00 Reduced:\$.0 Milk \$.75

Carb counts included on menu beside the entrée. <u>Charging Policy:</u> 5-6: After a student has charged three times the student will receive a peanut butter sandwich & milk until the charges have been paid in full. 7-12: One charge will be allowed when necessary, with no further charges until the first charge has been paid in full.

Menu subject to change

This institution is an equal opportunity provider

Free & Reduced Application are available on school's web site or by 419-647-4111 ext. 3206. You may apply anytime throughout the year